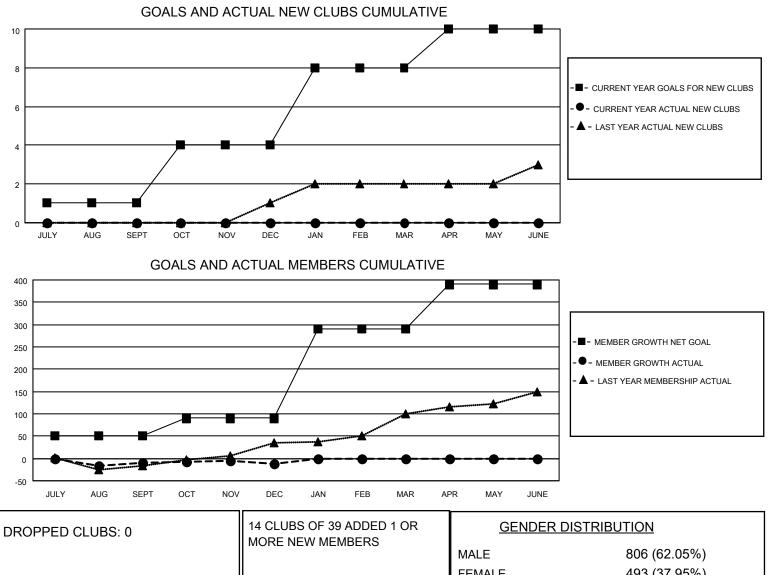

## LOCATION TEXAS

District 2 T1

Results as of: 12/31/2022

| Clubs                 |               |           |               | Members               |                         |                         |                                                    |
|-----------------------|---------------|-----------|---------------|-----------------------|-------------------------|-------------------------|----------------------------------------------------|
| RESULTS FOR 2022-2023 |               |           |               | RESULTS FOR 2022-2023 |                         |                         |                                                    |
| QUARTER               | NEW CLUB GOAL | NEW CLUBS | DROPPED CLUBS | QUARTER               | MBER GROWTH NET<br>GOAL | MEMBER GROWTH<br>ACTUAL | DROPPED<br>MEMBERS ACTUAL<br>(including transfers) |
| JULY/AUG/SEPT         | 1             | 0         | 0             | JULY/AUG/SEPT         | 50                      | 48                      | 51                                                 |
| OCT/NOV/DEC           | 3             | 0         | 0             | OCT/NOV/DEC           | 40                      | 38                      | 39                                                 |
| JAN/FEB/MAR           | 4             | 0         | 0             | JAN/FEB/MAR           | 200                     | 0                       | 0                                                  |
| APR/MAY/JUNE          | 2             | 0         | 0             | APR/MAY/JUNE          | 100                     | 0                       | 0                                                  |

|                 |                |    |                           | MALE                      | 806 (62.05%) |     |
|-----------------|----------------|----|---------------------------|---------------------------|--------------|-----|
|                 |                |    |                           | FEMALE                    | 493 (37.95%) |     |
| DROPPED MEMBERS |                |    |                           | NON BINARY                | 0 (0.00%)    |     |
|                 |                |    |                           | PREFER NOT TO ANSWER      | 0 (0.00%)    |     |
|                 | DECEASED       | 10 |                           |                           |              |     |
|                 | CLUB CANCELLED | 0  | CLICK HERE FOR CUMULATIVE | TOTAL FAMILY UNIT MEMBERS | 3            | 149 |
|                 | OTHER          | 80 | MEMBERSHIP DATA           |                           |              |     |
|                 | TOTAL          | 90 |                           | FAMILY MEMBERS PAYING HA  | LF DUES      | 75  |
|                 |                |    |                           |                           |              |     |
|                 |                |    |                           |                           |              |     |